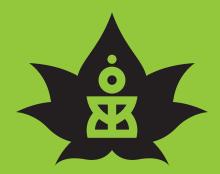

#### Lotus

This is our signature identifier, the green lotus.

Nestled within its leaves sits a meditating figure comprised of the two "B"s in our name.

This icon signifies everything we're about. Positivity, peace, and (certain) plants.

#### **Color - Lotus**

The lotus has more freedom in regards to color. It can be either **Green**, **Black**, or **White** to add unity or contrast to the mark.