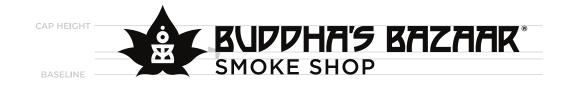

#### **Lockup Anatomy**

We've worked hard on our logo, so spacing and ratios within our lockup should be maintained at all times.

The space between our wordmark and subheading should be exactly one "apostrophe" tall.

When stacked the lotus should be seated one "O" above the wordmark. Its height should be twice that of the wordmark and subheading.

When using the alternate, the lotus should should sit one "rotated apostrophe" away from the wordmark with its bottom curves seated on the baseline.

BRAND GUIDE - 2021 LOCKUP ANATOMY BUDDHA'S BAZAAR