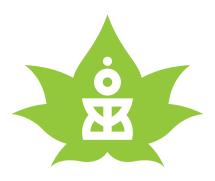

#### Lotus

This is our signature identifier, the green lotus.

Nestled within its leaves sits a meditating figure comprised of the two "B"s in our name.

This icon signifies everything we're about. Positivity, peace, and (certain) plants.

#### **Color - Lotus**

The lotus has more freedom in regards to color. It can be either **Green**, **Black**, or **White** to add unity or contrast to the mark.