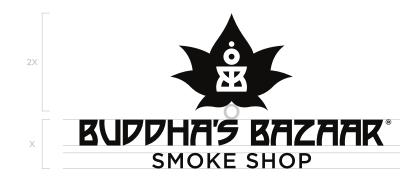

#### **Lockup Anatomy**

We've worked hard on our logo, so spacing and ratios within our lockup should be maintained at all times.

The space between our wordmark and subheading should be exactly one "apostrophe" tall.

When stacked the lotus should be seated one "O" above the wordmark. Its height should be twice that of the wordmark and subheading.

When using the alternate, the lotus should should sit one "rotated apostrophe" away from the wordmark with its bottom curves seated on the baseline.

BRAND GUIDE - 2021 LOCKUP ANATOMY BUDDHA'S BAZAAR